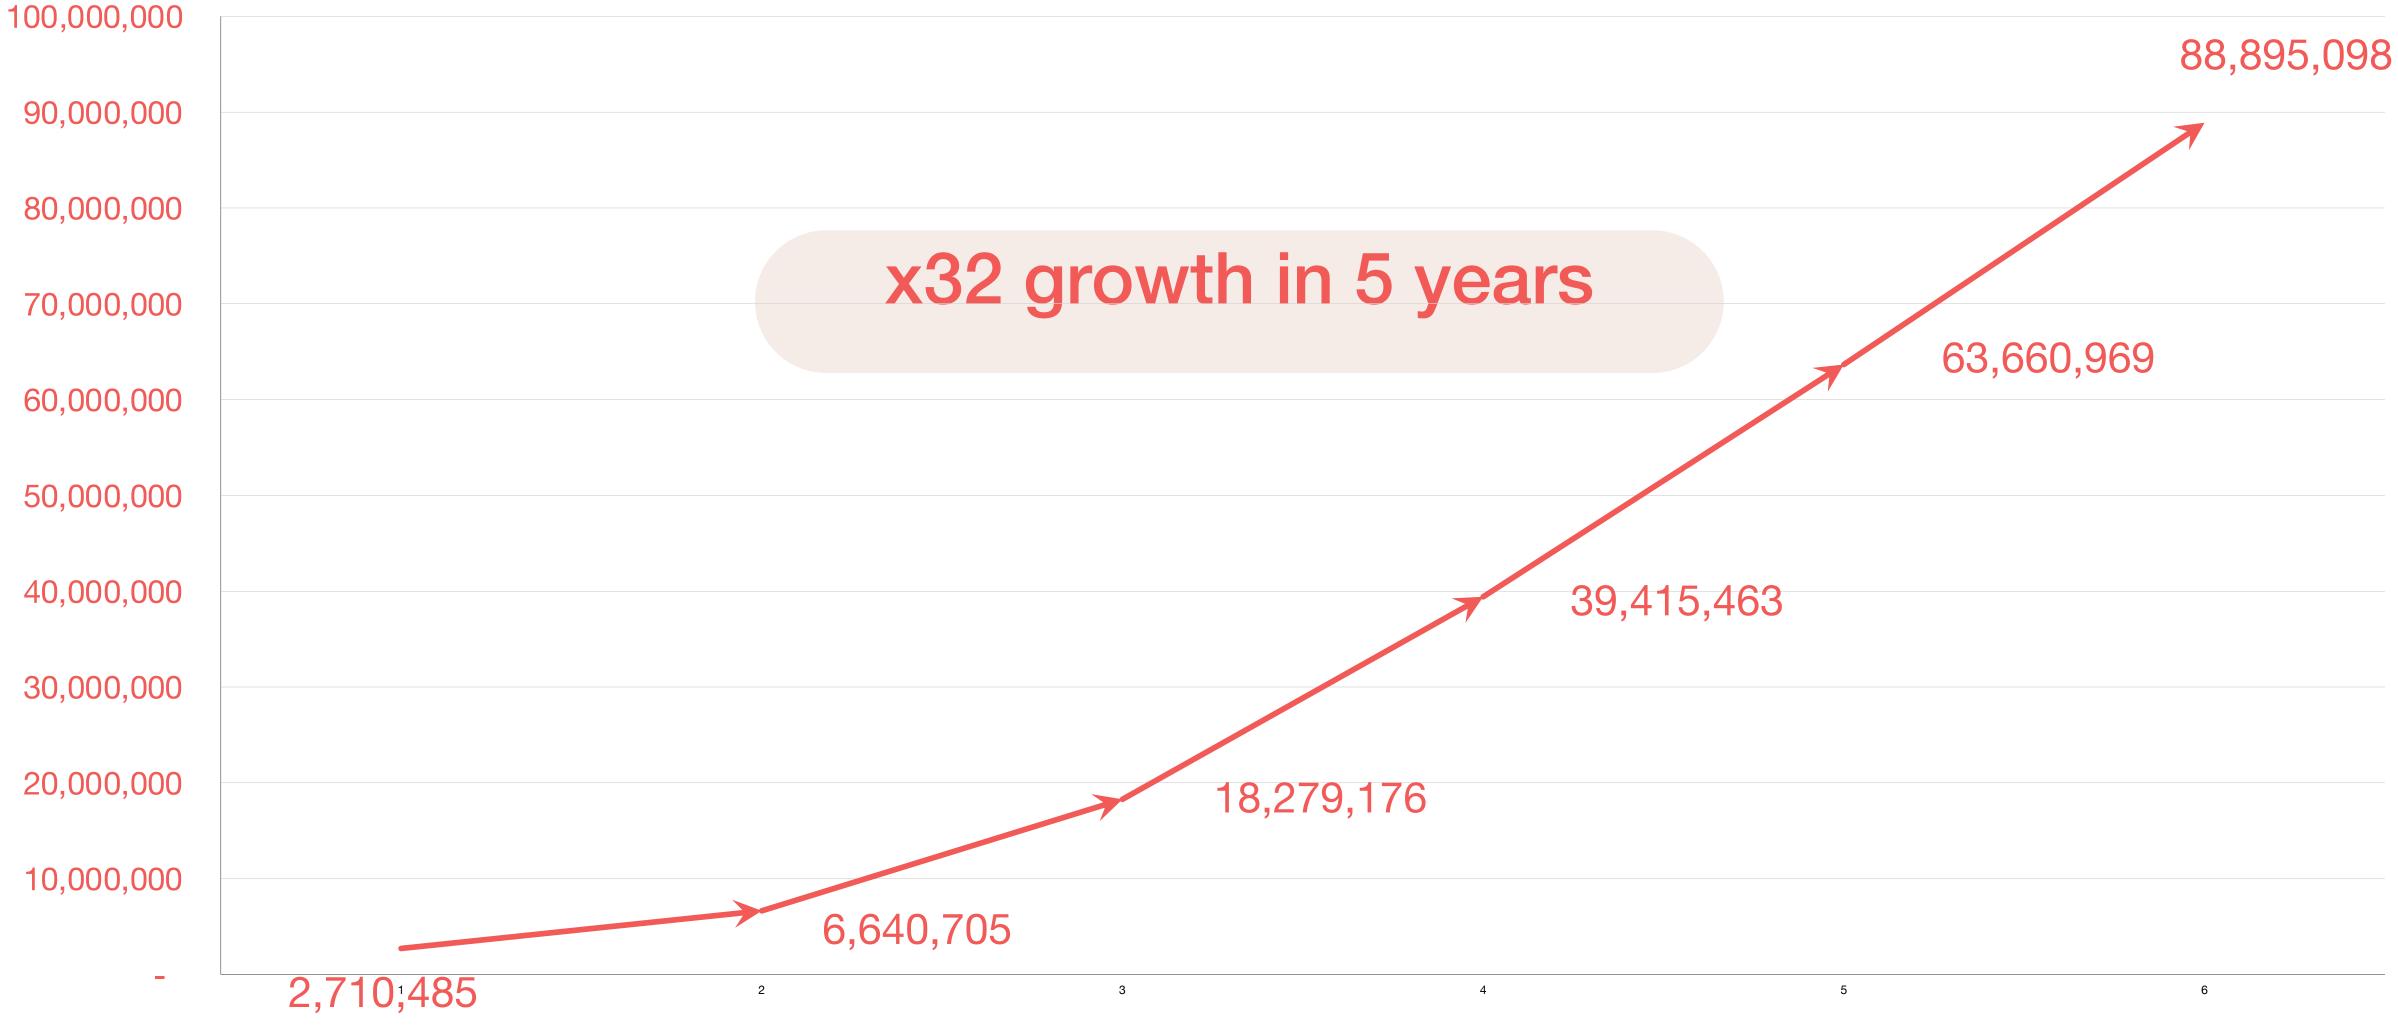

tegory |                               |          |              |
| <                                                |             | 200                           |          |              |
|                                                  | Electrical  | Air Conditioners              | Plumbing | Bathroom & I |

## Website Preview



#### • Extensive product catalogue

- Fast and reliable delivery
- Simplified procurement

# Go-To Market Strategy

### **Acquiring Customers Online & On-Ground Sales**

### **Current Partnerships**

DURAVIT



### Marketing channels **Digital Marketing & Referrals**

**Business Model** 

Blended E-Commerce Gross Margin

7.5%

Blended E-Commerce Gross Margin

9%

Marketplace Gross Margin



# **Financial Projection**

#### **Total Yearly Revenues (m\$)**



# Traction

#### **Revenue Since Inception**





| I O grov           | vth       |                      |           |
|--------------------|-----------|----------------------|-----------|
| Q2 2023<br>Present | ° Q3 20   | D23 Q4 2023          | ■ Q1 2024 |
| growth             | <b>6x</b> | Average<br>Cart Size | \$3.5K    |
|                    | 70%       | LTV : CAC            | 4:1       |



#### **Active Users Since Inception**





## User

# **Online Growth Metrics**

#### Website Traffic 5000/Month

#### Social Media Followers



2023

### Website Registered Users 788

2104

Linkedin

# 3110



#### **Shehab EI-Fahl**

#### **Co-founder** Business Management (CA, 2013)



## Team



#### **Mohamed Ragab**

#### **Co-founder** Computer Engineer (AUC, 2014)





+22 Full-time i