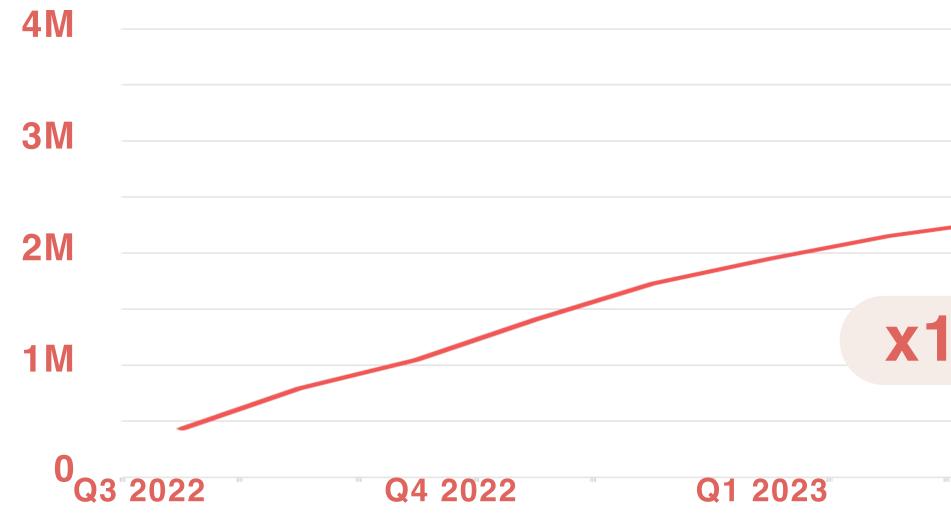

# Traction

#### **Revenue Since Inception**

| I O grov           | vth       |                      |           |
|--------------------|-----------|----------------------|-----------|
| Q2 2023<br>Present | ° Q3 20   | D23 Q4 2023          | ■ Q1 2024 |
| growth             | <b>6x</b> | Average<br>Cart Size | \$3.5K    |
|                    | 70%       | LTV : CAC            | 4:1       |