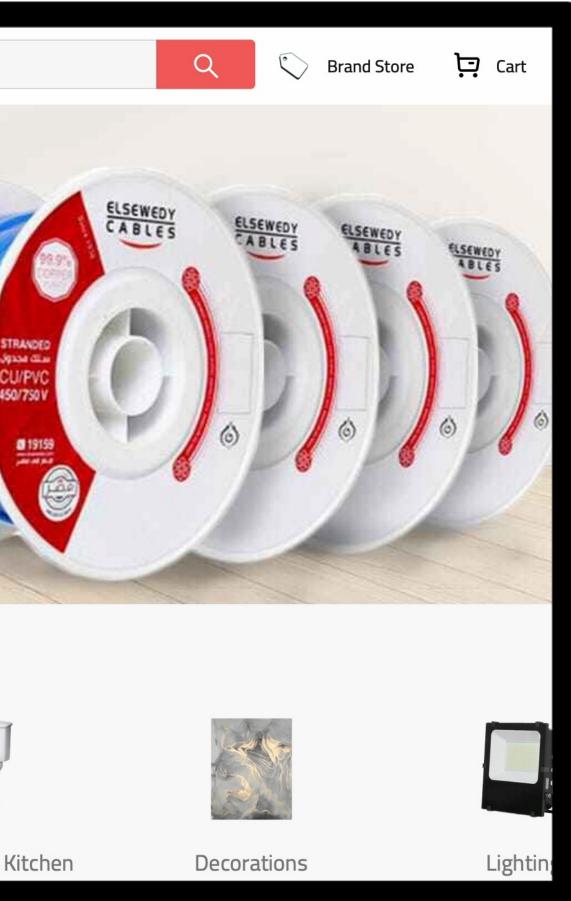

# Product

| :                                                | t:awredaat: | Search product/category/brand |          |              |
|--------------------------------------------------|-------------|-------------------------------|----------|--------------|
|                                                  | E           | LSEWEDY                       |          |              |
|                                                  | C           | ABLES                         |          |              |
| Buy Elsewedy Cables Products<br>Now on Tawredaat |             |                               |          |              |
|                                                  |             | Buy Now                       |          | ••••         |
| Shop                                             | By Category |                               |          |              |
| <                                                |             | 200                           |          |              |
|                                                  | Electrical  | Air Conditioners              | Plumbing | Bathroom & I |

## Website Preview

#### • Extensive product catalogue

- Fast and reliable delivery
- Simplified procurement