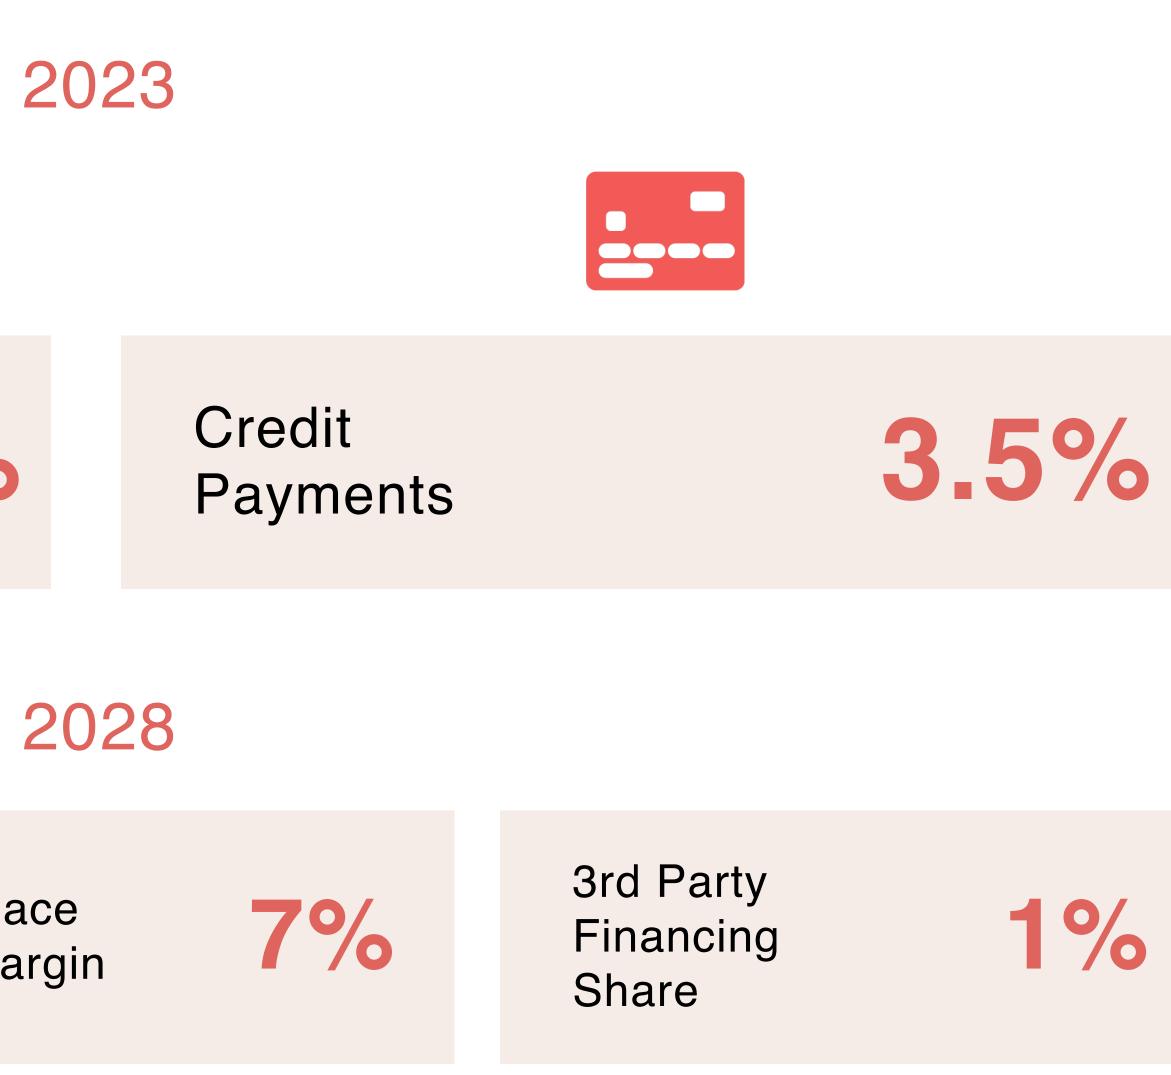

### Marketing channels **Digital Marketing & Referrals**

**Business Model** 

Blended E-Commerce Gross Margin

7.5%

Blended E-Commerce Gross Margin

9%

Marketplace Gross Margin