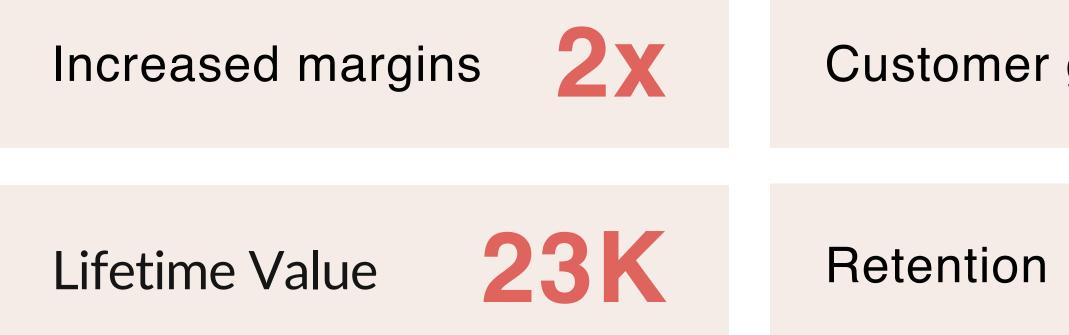

#### **Revenue Since Inception**

| I O grov           | vth       |                      |           |
|--------------------|-----------|----------------------|-----------|
| Q2 2023<br>Present | ° Q3 20   | D23 Q4 2023          | ■ Q1 2024 |
| growth             | <b>6x</b> | Average<br>Cart Size | \$3.5K    |
|                    | 70%       | LTV : CAC            | 4:1       |