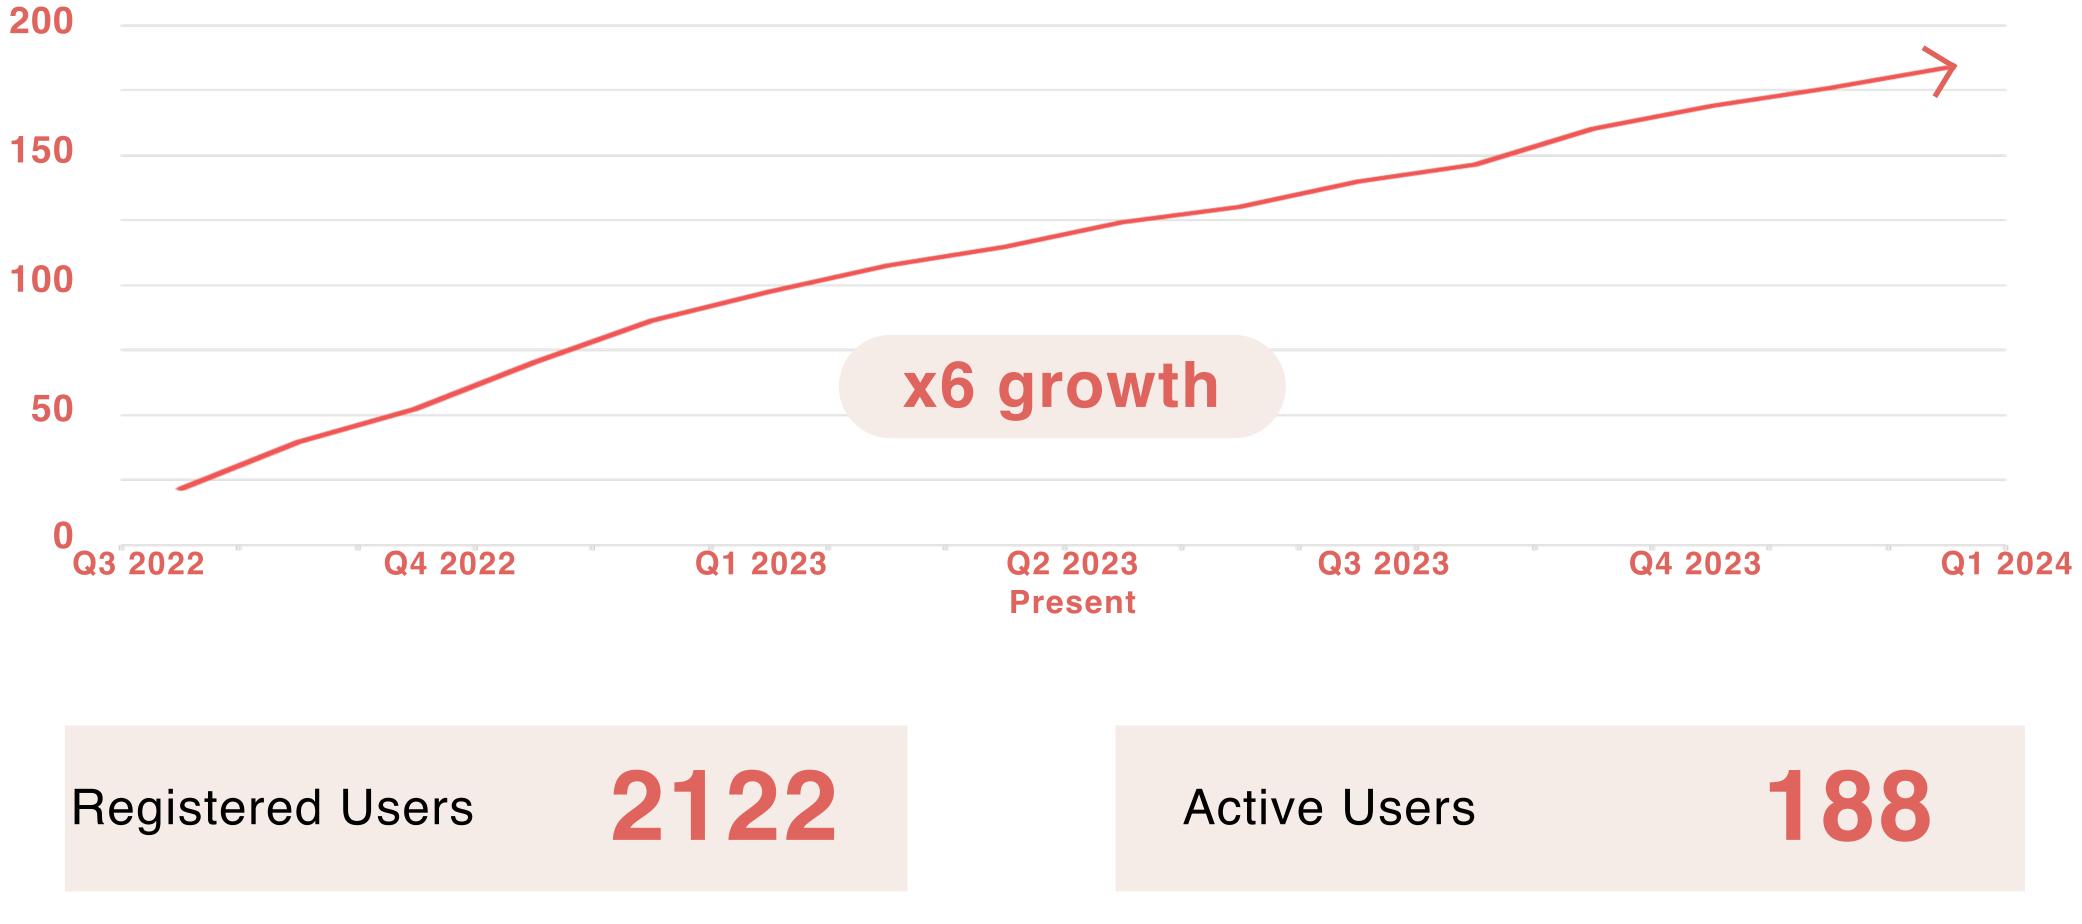

# Traction

#### **Revenue Since Inception**

| I O grov           | vth       |                      |           |
|--------------------|-----------|----------------------|-----------|
| Q2 2023<br>Present | ° Q3 20   | D23 Q4 2023          | ■ Q1 2024 |
| growth             | <b>6x</b> | Average<br>Cart Size | \$3.5K    |
|                    | 70%       | LTV : CAC            | 4:1       |

#### **Active Users Since Inception**